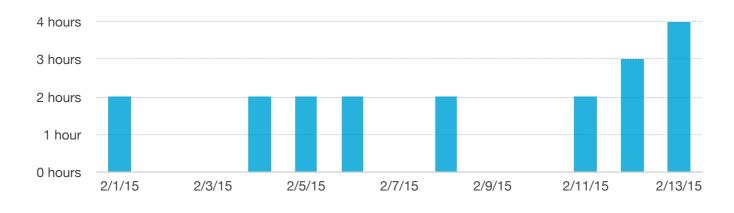

Freddy Bauer **Dynamic Action** Due: 2/13/15

### **Dynamic Action**

| DATE    | TIME START | TIME END | HOURS   |
|---------|------------|----------|---------|
| 2/1/15  | 4:25pm     | 6:30pm   | 2 hours |
| 2/2/15  |            |          | 0 hours |
| 2/3/15  |            |          | 0 hours |
| 2/4/15  | 9:05am     | 10:50am  | 2 hours |
| 2/5/15  | 12:05pm    | 2:00pm   | 2 hours |
| 2/6/15  | 9:05am     | 10:50am  | 2 hours |
| 2/7/15  |            |          | 0 hours |
| 2/8/15  | 2:45pm     | 5:05pm   | 2 hours |
| 2/9/15  |            |          | 0 hours |
| 2/10/15 |            |          | 0 hours |
| 2/11/15 | 9:05am     | 10:50am  | 2 hours |
| 2/12/15 | 9:15pm     | 12:00am  | 3 hours |
| 2/13/15 | 12:00am    | 4:12am   | 4 hours |