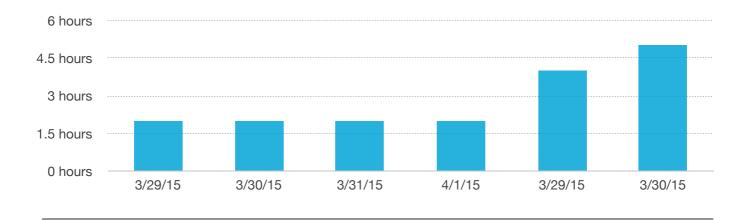

Freddy Bauer Character Rig Due: 4/3/15

### **Character Rig**

| DATE    | TIME START | TIME END | HOURS   |
|---------|------------|----------|---------|
| 3/29/15 | 9:03pm     | 11:10pm  | 2 hours |
| 3/30/15 | 10:00pm    | 12:15pm  | 2 hours |
| 3/31/15 | 10:15pm    | 12:00am  | 2 hours |
| 4/1/15  | 11:05pm    | 1:04am   | 2 hours |
| 4/2/15  | 7:15pm     | 11:06am  | 4 hours |
| 4/3/15  | 12:15am    | 5:12am   | 5 hours |