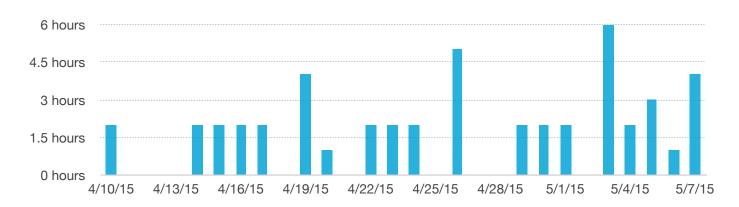

#### **TIME TABLE**

AVERAGE TIME PER DAY

# 2 hours

TOTAL TIME

# 48 hours

### **Short Short Production**

| DATE    | TIME START | TIME END | HOURS   |
|---------|------------|----------|---------|
| 4/10/15 | 9:00am     | 10:50am  | 2 hours |
| 4/11/15 |            |          | 0 hours |
| 4/12/15 |            |          |         |
| 4/13/15 |            |          | 0 hours |
| 4/14/15 | 9:10pm     | 11:05pm  | 2 hours |
| 4/15/15 | 9:00am     | 10:50am  | 2 hours |
| 4/16/15 | 7:00pm     | 9:00pm   | 2 hours |
| 4/17/15 | 9:00am     | 10:50am  | 2 hours |
| 4/18/15 |            |          | 0 hours |
| 4/19/15 | 8:04pm     | 12:08pm  | 4 hours |
| 4/20/15 | 5:00pm     | 6:00pm   | 1 hour  |
| 4/21/15 |            |          | 0 hours |
| 4/22/15 | 9:00am     | 10:50am  | 2 hours |
| 4/23/15 | 7:00pm     | 9:00pm   | 2 hours |
| 4/24/15 | 9:00am     | 10:50am  | 2 hours |
| 4/25/15 |            |          | 0 hours |
| 4/26/15 | 6:17pm     | 11:22pm  | 5 hours |
| 4/27/15 |            |          | 0 hours |
| 4/28/15 |            |          | 0 hours |
| 4/29/15 | 9:00am     | 10:50am  | 2 hours |
| 4/30/15 | 7:00pm     | 9:00pm   | 2 hours |
| 5/1/15  | 9:00am     | 10:50am  | 2 hours |
| 5/2/15  |            |          | 0 hours |
| 5/3/15  | 4:07pm     | 10:15pm  | 6 hours |
| 5/4/15  | 9:15pm     | 11:10pm  | 2 hours |
| 5/5/15  | 7:05pm     | 10:15pm  | 3 hours |
| 5/6/15  | 10:00am    | 10:50am  | 1 hour  |
| 5/7/15  | 7:00pm     | 11:00pm  | 4 hours |