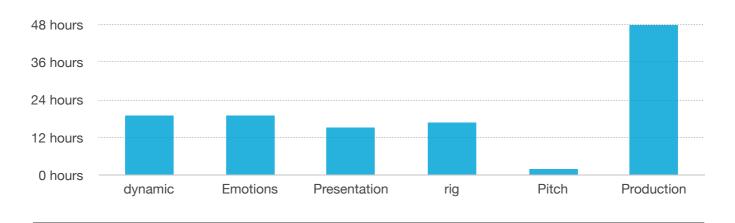

Freddy Bauer

#### **Total Class Hours**

#### **TIME TABLE**

TOTAL TIME

# 120 hours

### **Total Class Hours**

| DATE            | HOURS    |  |
|-----------------|----------|--|
| DYNAMIC         | 19 hours |  |
| <b>EMOTIONS</b> | 19 hours |  |
| PRESENTATION    | 15 hours |  |
| RIG             | 17 hours |  |
| PITCH           | 2 hours  |  |
| PRODUCTION      | 48 hours |  |