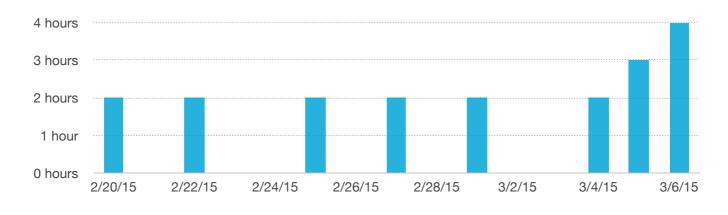

Freddy Bauer Emotions Due: 3/6/15

### **Emotions**

| DATE    | TIME START | TIME END | HOURS   |
|---------|------------|----------|---------|
| 2/20/15 | 9:15am     | 10:50am  | 2 hours |
| 2/21/15 |            |          | 0 hours |
| 2/22/15 | 4:25pm     | 6:30pm   | 2 hours |
| 2/23/15 |            |          | 0 hours |
| 2/24/15 |            |          | 0 hours |
| 2/25/15 | 9:05am     | 10:50am  | 2 hours |
| 2/26/15 | 12:05pm    | 2:00pm   | 0 hours |
| 2/27/15 | 9:05am     | 10:50am  | 2 hours |
| 2/28/15 |            |          | 0 hours |
| 3/1/15  | 2:45pm     | 5:05pm   | 2 hours |
| 3/2/15  |            |          | 0 hours |
| 3/3/15  |            |          | 0 hours |
| 3/4/15  | 9:05am     | 10:50am  | 2 hours |
| 3/5/15  | 9:15pm     | 12:00am  | 3 hours |
| 3/6/15  | 12:00am    | 4:12am   | 4 hours |